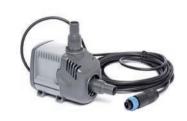

#### **GREEN MAN SICCE PUMP**

Sicce Syncra Silent 1350L/hr water pump with unique Green Man System electrical connection.

| BLUE INSPECTION PIPE       |
|----------------------------|
| GREEN MAN 100L RESERVOIR   |
| GREEN MAN 250L RESERVOIR   |
| GREEN MAN 350L RESERVOIR   |
| GREEN MAN 100L RES. (FLEX) |
| GREEN MAN 250L RES. (FLEX) |
| GREEN MAN 400L RES. (FLEX) |
| HAILEA TWIN PUMP           |
| ENVIRO SERIES ET30         |
| ENVIRO SERIES ET40         |
| ENVIRO SERIES ET60         |
| ENVIRO SERIES ET80         |
| ENVIRO SERIES ET100        |
| ENVIRO SERIES ET120        |
| SICCE SYNCRA SILENT PUMP   |
|                            |