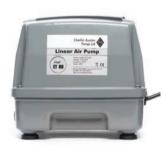

#### HAILEA TWIN PUMP

2-way air pump to control a single pot, one airline for the airstone and another to power the pumping column.

#### **ENVIRO SERIES ET30**

Powerful, quiet running air pump. Strong enough to run upto 3 pots/6 Airlines.

#### **ENVIRO SERIES ET40**

Powerful, quiet running air pump. Strong enough to run upto 6 pots/12 Airlines.

#### **ENVIRO SERIES ET60**

Powerful, quiet running air pump. Strong enough to run upto 9 pots/18 Airlines.

#### **ENVIRO SERIES ET80**

Powerful, quiet running air pump. Strong enough to run upto 12 pots/24 Airlines.

#### **ENVIRO SERIES ET100**

Powerful, quiet running air pump. Strong enough to run upto 36 Airlines.

#### **ENVIRO SERIES ET120**

Powerful, quiet running air pump. Strong enough to run upto 48 Airlines.