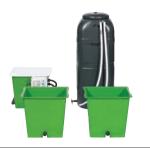

#### **GREEN MAN 2**

Double pot, self watering system with

Green Man Brain Controller, two complete combi pots, Iceline Pipe and 100L reservoir tank. Available in both hard tank and flexitank options.

#### **GREEN MAN**

Four pot, self watering system with Green

Man Brain Controller, four complete combi pots, Iceline Pipe and 250L reservoir tank. Available in both hard tank (250L) and flexitank (225L) options.

#### **GREEN MAN 8**

Eight pot, self watering system with Green

Man Brain Controller, eight complete combi pots, Iceline Pipe and 250L reservoir tank. Available in both hard tank (250L) and flexitank (225L) options.

#### **GREEN MAN**

Triple pot, self watering system with Green

Man Brain Controller, three complete combi pots, Iceline Pipe and 100L reservoir tank. Available in both hard tank and flexitank options.

The more, the merrier right? Not always!