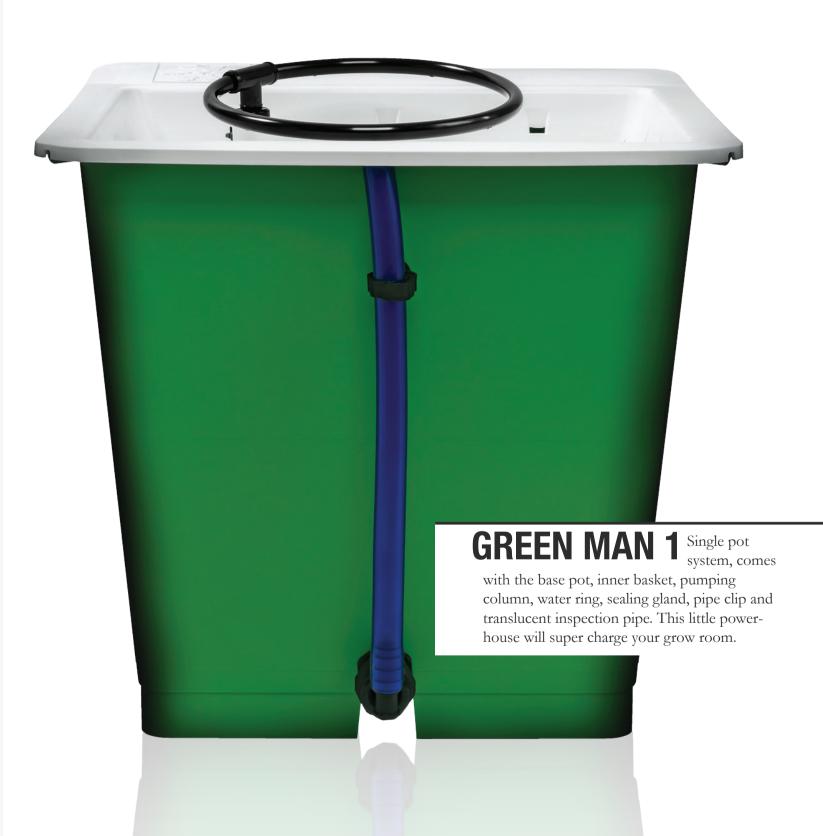

## GREEN-MAN

SYSTEM

Green Man System is a unique and versatile combination growing system; it was designed and manufactured by us at Green Air U.K. to grow trees...BIG TREES.

The Green Man System can be a single pot or a multi-pot growing system. Whichever way you choose to use it, is so easy that the plants seem to grow themselves. Overall benefits are a huge reservoir tank with a 40 Litre root growing capacity, means your pot will never become root-bound, the roots will always be able to breathe, even on a 7ft plant. The pot has it's own unique design features, such as the sloping bottom, making sure that every drop is drained during the water change, eliminating the risk of concentration. A 4" internal pocket that will hold your airstone snug in place, a fill line to indicate the perfect depth for your nutrients, An inspection flap that allows you to check both the level of your reservoir tank along with the condition of your roots, This flap also aids the release of warm gasses from the reservoir tank, should your room overheat, helping prevent any issues within the root system. The White basket will reflect light and heat, keeping your reservoir tank at a cooler core temperature. The heel design on the pot ensures your system is never sitting on a cold concrete floor, with vents allowing the air to move freely under the pot. Corners on pot allow air pipe to sit firmly in place and never kink. Multiple drainage holes in the top basket, preventing any blockages from the rapid and explosive growth. Couple this with a unique groove system in the basket, ensures your plant establishes a firm grip

for unrivalled, strong and sturdy growth.

The watering ring keeps roots nice and moist with massive water - air ratio using a specifically designed combination of materials and pipe gauges along with larger dripper holes; mixing the maximum amount of air into your nutrient solution, keeping your water fresh and your plants oxygen rich. The drip-feeding column connects to any air pump, making it easier to connect up and run a grow system of any size with the right sized pump.

#### **GREEN MAN POT**

Bare single pot, use to expand your system or build your own system to fit your room.