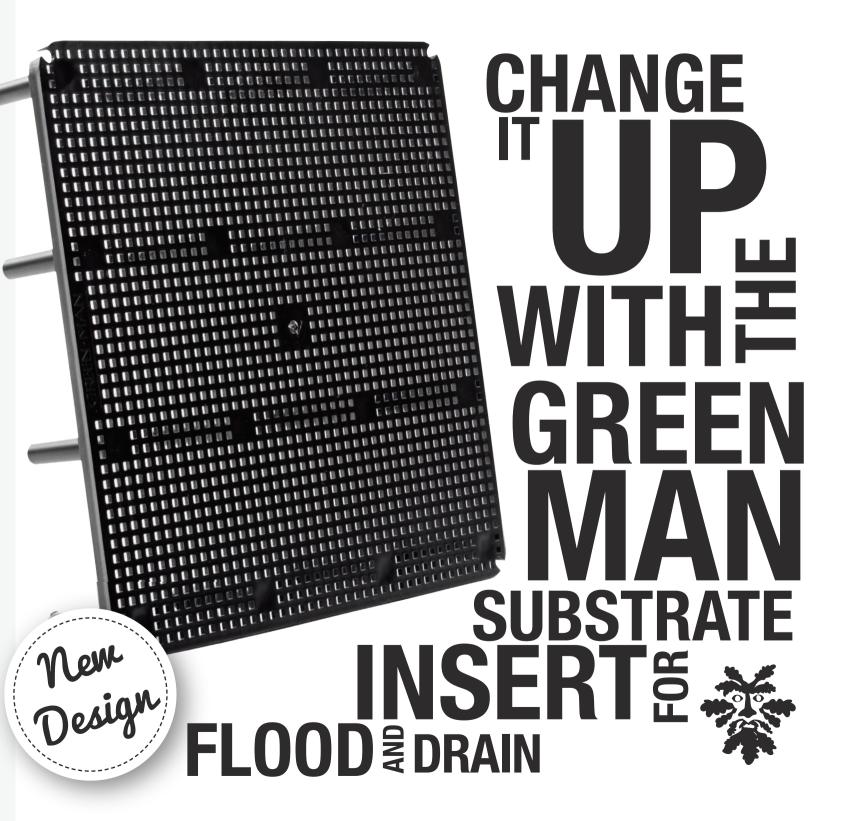

The Green Man System can be pared back to function simply as a large capacity flood and drain system. Using the unique Green Man tray insert you can fill up your pots with a 60/40 mix of coco & pebbles or soil & pebbles.

MEDIA

a Flood & Drain system requires a different set of rules to the combination system. Insert the

Working with

Green Man Substrate tray at the bottom of each pot, load about 1" of clay pebbles on top of the tray then fill to the brim of the pot with your choice of organic media. Soil and Coco work best or use a 60/40 mix of pebbles and organic media to increase drainage and oxygen circulation.

#### GREEN MAN SUBSTRATE TRAY

Substrate tray used in Green Man flood and drain systems, turn your combi system into a flood and drain system.