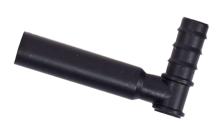

#### GREEN MAN INSPECTION PIPE

Blue translucent inspection pipe with 13mm elbow section for single pot systems.