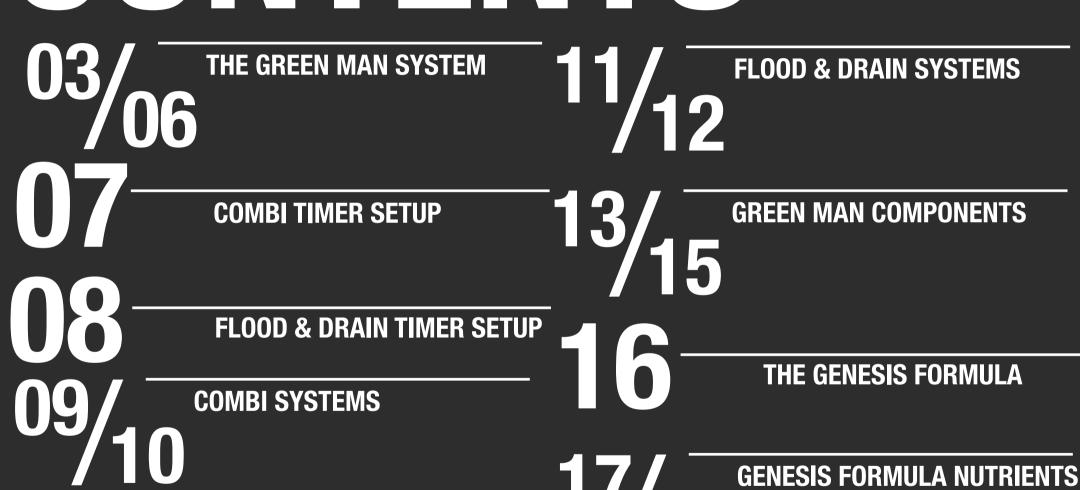

## GREEN-MAN

SYSTEM

Green Man System is a unique and versatile combination growing system; it was designed and manufactured by us at Green Air U.K. to grow trees...BIG TREES.

The Green Man System can be a single pot or a multi-pot growing system. Whichever way you choose to use it, is so easy that the plants seem to grow themselves. Overall benefits are a huge reservoir tank with a 40 Litre root growing capacity, means your pot will never become root-bound, the roots will always be able to breathe, even on a 7ft plant. The pot has it's own unique design features, such as the sloping bottom, making sure that every drop is drained during the water change, eliminating the risk of concentration. A 4" internal pocket that will hold your airstone snug in place, a fill line to indicate the perfect depth for your nutrients, An inspection flap that allows you to check both the level of your reservoir tank along with the condition of your roots, This flap also aids the release of warm gasses from the reservoir tank, should your room overheat, helping prevent any issues within the root system. The White basket will reflect light and heat, keeping your reservoir tank at a cooler core temperature. The heel design on the pot ensures your system is never sitting on a cold concrete floor, with vents allowing the air to move freely under the pot. Corners on pot allow air pipe to sit firmly in place and never kink. Multiple drainage holes in the top basket, preventing any blockages from the rapid and explosive growth. Couple this with a unique groove system in the basket, ensures your plant establishes a firm grip

for unrivalled, strong and sturdy growth.

The watering ring keeps roots nice and moist with massive water - air ratio using a specifically designed combination of materials and pipe gauges along with larger dripper holes; mixing the maximum amount of air into your nutrient solution, keeping your water fresh and your plants oxygen rich. The drip-feeding column connects to any air pump, making it easier to connect up and run a grow system of any size with the right sized pump.