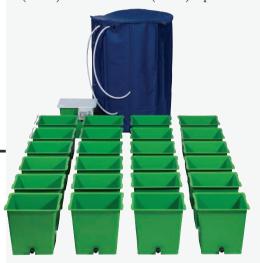

#### Twelve pot, self watering system with

Green Man Brain Controller, twelve complete combi pots, Iceline Pipe and 350L reservoir tank. Available in both hard tank (350L) and flexitank (400L) options.

#### **GREEN MAN 12FD**

system, with twelve complete FD Pots, Green Man Brain Controller, Iceline Pipe and 350L reservoir tank. Available in both hard tank (350L) and flexitank (400L) options.

With the stability of the Green Man Flood & Drain system you can add as many pots as you'd like to a single reservoir, you just need a tank big enough! The Green Man 24FD comes with 24 FD pots, Green Man Brain, pipe-line and fixings and reservoir tank.