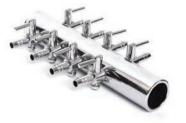

## THE AIR

With the Green
Man System it's all
about air power
and distributing it
to the right places
at the right kind
of pressure. So
we've put together
these amazing
steel manifolds
that attach to your

airpump and split the airflow along each connection. The air presure can be tweaked and adjusted for each line using the tap with complete precision and accuracy. Keeping your system running at optimum pressure for consistent feeds and a perfectly oxygenated nutrient solution.

#### 6-WAY STEEL MANIFOLD

Steel construction throughout with a precision tap for each connection.