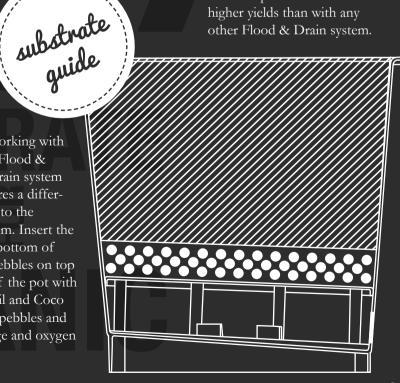

MEDIA

a Flood & Drain system requires a different set of rules to the combination system. Insert the

Working with

Green Man Substrate tray at the bottom of each pot, load about 1" of clay pebbles on top of the tray then fill to the brim of the pot with your choice of organic media. Soil and Coco work best or use a 60/40 mix of pebbles and organic media to increase drainage and oxygen circulation.

#### **FOLLOWING** these

William W

feeding times will provide your plants with the correct amount of nutrition according to its development, resulting in healthier plants and much higher yields than with any other Flood & Drain system.