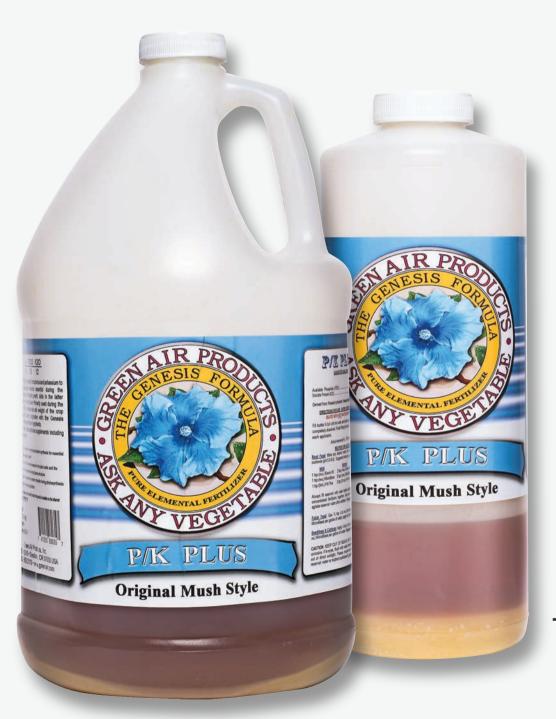

## BOOST **PLANTS** INTO OVERDRIVE AND MAKE BUDS MASSIVE

**INCREASE** your plants fruit production with this unique PK stimulant. Genesis Formula PK Plus is a new type of additive that is both a Booster and a late flowering enhancer. Use within the Genesis feeding program to push your plants performance through the roof, with harder, denser, sweeter fruits that taste great.

#### **AVAILABLE IN QUARTS & GALLONS**

| GFPKP1010 | PK PLUS QUART  |
|-----------|----------------|
| GFPKP1020 | PK PLUS GALLON |