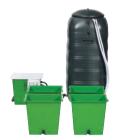

#### **GREEN MAN 2**

Double pot, self watering system with

Green Man Brain Controller, two complete combi pots, Iceline Pipe and 100L reservoir tank. Available in both hard tank and flexitank options.

#### **GREEN MAN**

Four pot, self watering system with Green

Man Brain Controller, four complete combi pots, Iceline Pipe and 250L reservoir tank. Available in both hard tank (250L) and flexitank (225L) options.

#### **GREEN MAN 8**

Eight pot, self watering system with Green

Man Brain Controller, eight complete combi pots, Iceline Pipe and 250L reservoir tank. Available in both hard tank (250L) and flexitank (225L) options.

#### **GREEN MAN**

Triple pot, self watering system with Green

Man Brain Controller, three complete combi pots, Iceline Pipe and 100L reservoir tank. Available in both hard tank and flexitank options.

The more, the merrier right? Not always!