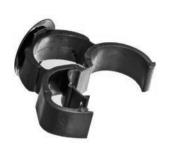

#### **GREEN MAN SEALING GLAND**

Screws onto the pot with rubber seals and forms a compression fit to all Green Man connectors.

#### 13mm ELBOW

13mm elbow connector, fits into the sealing gland with the barbed end fitting into your pipe line.