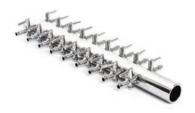

## THE AIR

With the Green
Man System it's all
about air power
and distributing it
to the right places
at the right kind
of pressure. So
we've put together
these amazing
steel manifolds
that attach to your

airpump and split the airflow along each connection. The air presure can be tweaked and adjusted for each line using the tap with complete precision and accuracy. Keeping your system running at optimum pressure for consistent feeds and a perfectly oxygenated nutrient solution.

| GMMAN1006 | 6-WAY STEEL MANIFOLD  |
|-----------|-----------------------|
| GMFDR1002 | 8-WAY STEEL MANIFOLD  |
| GMFDR1102 | 12-WAY STEEL MANIFOLD |
| GMFDR1003 | 18-WAY STEEL MANIFOLD |
| GMFDR1103 | 24-WAY STEEL MANIFOLD |
| GMFDR1004 | 4" AIRSTONE           |
| GMFDR1104 | 4mm AIRLINE ROLL 200m |
| GMTIM1001 | GRASSLIN MECH. TIMER  |