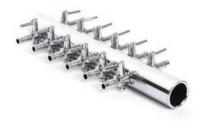

## THE AIR

With the Green
Man System it's all
about air power
and distributing it
to the right places
at the right kind
of pressure. So
we've put together
these amazing
steel manifolds
that attach to your

airpump and split the airflow along each connection. The air presure can be tweaked and adjusted for each line using the tap with complete precision and accuracy. Keeping your system running at optimum pressure for consistent feeds and a perfectly oxygenated nutrient solution.

#### **24-WAY STEEL MANIFOLD**

Steel construction throughout with a precision tap for each connection.