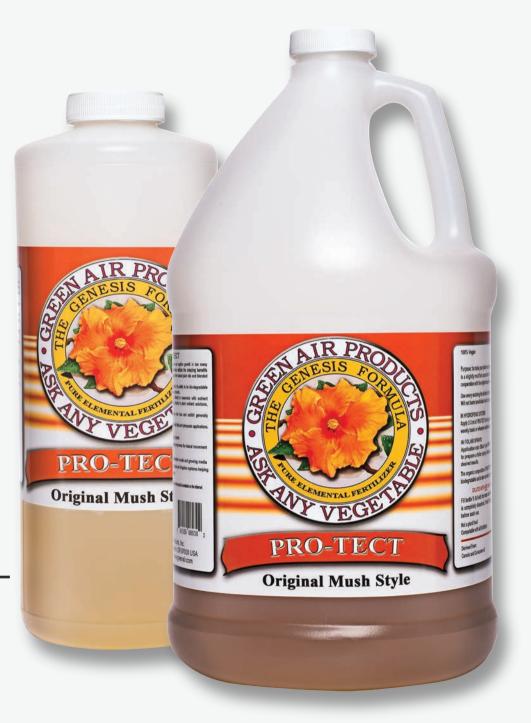

# SUPPORTS PLANT VITALITY WHILST PROTECTING FROM PESTS © DISEASES

**PRO-TECT** is an essential vitality additive that encourages root development and helps maintain a dense, healthy rooting system. Expect rapid root growth and the prevention of root rot; this increases the resilience and overall health across the entire plant. Pro-Tect is a 100% organic formulation and can be used throughout the entire grow cycle, either within the feed or applied as a foliar spray. Like all Genesis Formula products Pro-Tect is made up of essential pure minerals, providing your plants with natural elements with nothing artificial added. Ensuring that your harvests taste as great as they smell.

#### **AVAILABLE IN**QUARTS & GALLONS

| GFPR01010 | PRO-TECT QUART  |
|-----------|-----------------|
| GFPR01020 | PRO-TECT GALLON |