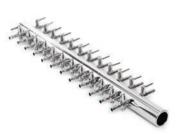

## THE AIR

With the Green
Man System it's all
about air power
and distributing it
to the right places
at the right kind
of pressure. So
we've put together
these amazing
steel manifolds
that attach to your

airpump and split the airflow along each connection. The air presure can be tweaked and adjusted for each line using the tap with complete precision and accuracy. Keeping your system running at optimum pressure for consistent feeds and a perfectly oxygenated nutrient solution.

#### 6-WAY STEEL MANIFOLD

Steel construction throughout with a precision tap for each connection.

#### **24-WAY STEEL MANIFOLD**

Steel construction throughout with a precision tap for each connection.

#### 8-WAY STEEL MANIFOLD

Steel construction throughout with a precision tap for each connection.

#### 12-WAY STEEL MANIFOLD

Steel construction throughout with a precision tap for each connection.

#### 18-WAY STEEL MANIFOLD

Steel construction throughout with a precision tap for each connection.