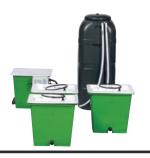

#### **GREEN MAN 2FD**

Two pot Flood & Drain

system, with two complete FD Pots, Green Man Brain Controller, Iceline Pipe and 100L reservoir tank. Available in both hard tank and flexitank options.

#### **GREEN MAN 3FD**

Three pot Flood & Drain

system, with three complete FD Pots, Green Man Brain Controller, Iceline Pipe and 100L reservoir tank. Available in both hard tank and flexitank options.