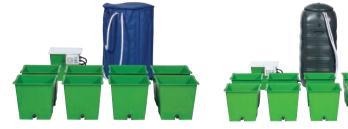

#### **GREEN MAN**

Four pot, self watering system with Green

Man Brain Controller, four complete combi pots, Iceline Pipe and 250L reservoir tank. Available in both hard tank (250L) and flexitank (225L) options.

#### **GREEN MAN 8**

Eight pot, self watering system with Green

Man Brain Controller, eight complete combi pots, Iceline Pipe and 250L reservoir tank. Available in both hard tank (250L) and flexitank (225L) options.

**GREEN MAN 12 (FLEX)** 

GMDWC1112

Six pot, self watering system with Green

Man Brain Controller, six complete combi pots, Iceline Pipe and 250L reservoir tank. Available in both hard tank (250L) and flexitank (225L) options.

#### Twelve pot, self watering system with

Green Man Brain Controller, twelve complete combi pots, Iceline Pipe and 350L reservoir tank. Available in both hard tank (350L) and flexitank (400L) options.