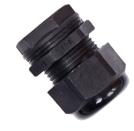

#### **GREEN MAN SEALING GLAND**

Screws onto the pot with rubber seals and forms a compression fit to all Green Man connectors.