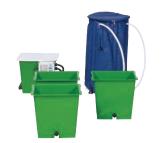

#### **GREEN MAN 2**

Double pot, self watering system with

Green Man Brain Controller, two complete combi pots, Iceline Pipe and 100L reservoir tank. Available in both hard tank and flexitank options.

#### **GREEN MAN**

Four pot, self watering system with Green

Man Brain Controller, four complete combi pots, Iceline Pipe and 250L reservoir tank. Available in both hard tank (250L) and flexitank (225L) options.

#### **GREEN MAN 8**

Eight pot, self watering system with Green

Man Brain Controller, eight complete combi pots, Iceline Pipe and 250L reservoir tank. Available in both hard tank (250L) and flexitank (225L) options.

#### **GREEN MAN**

Triple pot, self watering system with Green

Man Brain Controller, three complete combi pots, Iceline Pipe and 100L reservoir tank. Available in both hard tank and flexitank options.

The more, the merrier right? Not always!