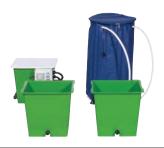

#### **GREEN MAN 2**

Double pot, self watering system with

Green Man Brain Controller, two complete combi pots, Iceline Pipe and 100L reservoir tank. Available in both hard tank and flexitank options.

#### **GREEN MAN 2FD**

Two pot Flood & Drain

system, with two complete FD Pots, Green Man Brain Controller, Iceline Pipe and 100L reservoir tank. Available in both hard tank and flexitank options.