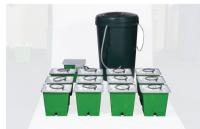

#### **GREEN MAN**

Four pot, self watering system with Green

Man Brain Controller, four complete combi pots, Iceline Pipe and 250L reservoir tank. Available in both hard tank (250L) and flexitank (225L) options.

#### **GREEN MAN 4FD**

Four pot Flood & Drain

system, with four complete FD Pots, Green Man Brain Controller, Iceline Pipe and 250L reservoir tank. Available in both hard tank (250L) and flexitank (225L) options.