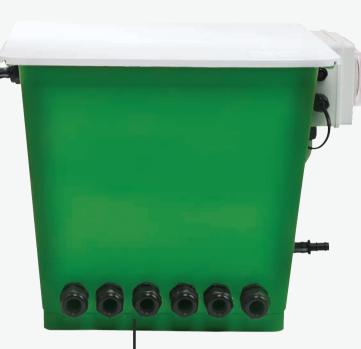

inside

**AIRSTONE** pocket, holding a 4" airstone firmly in place, reducing noise.

#### **DRAIN** outlet connecting to your reservoir tank.

**SILENT** running pumps fitted to each brain controller and Green Man reservoir tank.