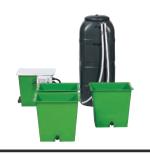

#### **GREEN MAN 2**

Double pot, self watering system with

Green Man Brain Controller, two complete combi pots, Iceline Pipe and 100L reservoir tank. Available in both hard tank and flexitank options.

#### **GREEN MAN**

Triple pot, self watering system with Green

Man Brain Controller, three complete combi pots, Iceline Pipe and 100L reservoir tank. Available in both hard tank and flexitank options.

The more, the merrier right? Not always!