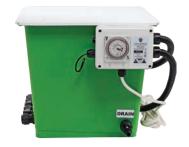

## **BRAINS**語 OPERATION

**REFLECTIVE** white lid to keep out debris and to disperse heat.

**FILL** inlet to connect to your reservoir tank.

#### PRECISION engineered

DRAIN

Grasslin timer as standard. Keeping your feeding program running like clockwork everytime.

#### **UNIQUE** pump connection socket, keeps ye

connection socket, keeps your Green Man reservoir tank pump securely fastened to the control unit.

#### **TAILORED** on

board electronics developed specifically for growing mulitple specimen plants.

#### **MULTIPOT**

connectivity, multiple Green Man System units can be run effectively from a single brain controller.

#### **DRAIN** outlet connecting to your reservoir tank.

**SILENT** running pumps fitted to each brain controller and Green Man reservoir tank.

#### GREEN MAN BRAIN UNIT

Brain unit controller for all multi-pot Green Man grow systems. Comes with a 12 month warranty.