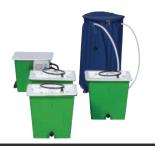

#### **GREEN MAN 2**

Double pot, self watering system with

Green Man Brain Controller, two complete combi pots, Iceline Pipe and 100L reservoir tank. Available in both hard tank and flexitank options.

#### **GREEN MAN**

Triple pot, self watering system with Green

Man Brain Controller, three complete combi pots, Iceline Pipe and 100L reservoir tank. Available in both hard tank and flexitank options.

The more, the merrier right? Not always!