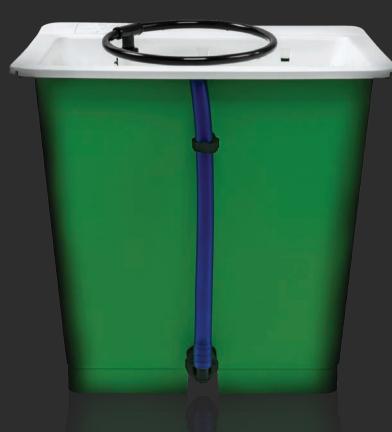

## **BRAINS**語 OPERATION

**REFLECTIVE** white lid to keep out debris and to disperse heat.

**FILL** inlet to connect to your reservoir tank.

#### **UNIQUE** pump connection socket, keeps ye

connection socket, keeps your Green Man reservoir tank pump securely fastened to the control unit.

#### **TAILORED** on

board electronics developed specifically for growing mulitple specimen plants.

#### **MULTIPOT**

connectivity, multiple Green Man System units can be run effectively from a single brain controller.

#### **DRAIN** outlet connecting to your reservoir tank.

**SILENT** running pumps fitted to each brain controller and Green Man reservoir tank.