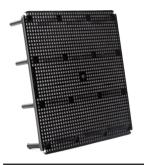

## THE AIR

With the Green
Man System it's all
about air power
and distributing it
to the right places
at the right kind
of pressure. So
we've put together
these amazing
steel manifolds
that attach to your

airpump and split the airflow along each connection. The air presure can be tweaked and adjusted for each line using the tap with complete precision and accuracy. Keeping your system running at optimum pressure for consistent feeds and a perfectly oxygenated nutrient solution.

#### 6-WAY STEEL MANIFOLD

Steel construction throughout with a precision tap for each connection.

#### **24-WAY STEEL MANIFOLD**

Steel construction throughout with a precision tap for each connection.